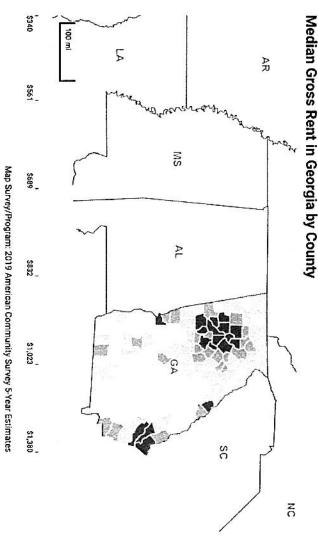

mates

#### 1,020 Housing Units in Georgia by County 100 mi 5 AR 14,659 SW 33,794 AL 63,018 125,272 GA 471,836

SC

S

### Homeownership

73.2% +/-3.2%

Homeownership rate in Morgan County, Georgia

64.0% +/-0.2%

Homeownership rate in United States

Table: DP04

Table Survey/Program: 2019 American Community Survey 5-Year Estimates



#### **Housing Value**

\$229,000 +/- \$11,348

Median housing value in Morgan County, Georgia

\$217,500 +/- \$180

Median housing value in United States

Table: DP04

Table Survey/Program: 2019 American Community Survey 5-Year Estimates



#### **Renter Costs**

\$832 +/- \$47

Median gross rent in Morgan County, Georgia

\$1,062 +/- \$1

Median gross rent in United States

Table: DP04

Table Survey/Program: 2019 American Community Survey 5-Year Estimates



### Income and Poverty

#### Income

\$66,178 +/- \$4,337

Median household income in Morgan County, Georgia

\$62,843 +/- \$135

Median household income in United States

Table: DP03

Table Survey/Program: 2019 American Community Survey 5-Year Estimates

Map Survey/Program: 2019 American Community Survey 5-Year Estimates

## Median Household Income in Georgia by County



#### Poverty

9.1% +/- 3.7%

Children under 18 in poverty in Morgan County, Georgia

18.5% +/-0.2%

Children under 18 in poverty in United States

Table: DP03

Table Survey/Program: 2019 American Community Survey 5-Year Estimates



# Median Earnings for Fulltime, Year-Round Workers by Sex in Morgan County, Georgia

\$41,338 +/- \$3,486

**Earnings** 

Female median year-round, full-time earnings in Morgan County, Geor