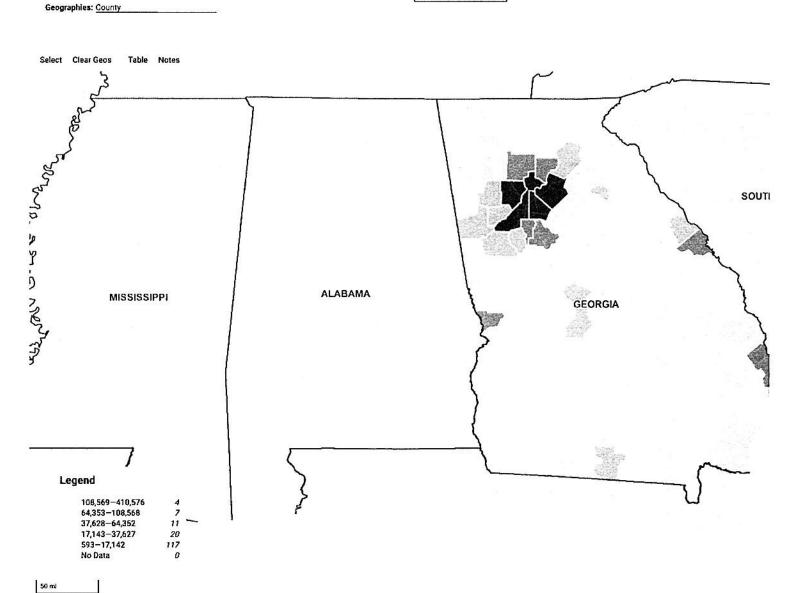

| TARRE HER THE TARRE |

Total—All households—Estimate in 160 Geos in 2019

Survey/Program: American Community Survey Product: 2019: ACS 5-Year Estimates Subject | bles | CUS 16/2/12E ISAP



## Morgan County, Georgia

County, or equivalent in Georgia



TOTAL HOUSING UNITS 7,753

## People and Population

Age and Sex

Population by Age Range in Morgan County, Georgia

Median age in Morgan County. Georgia

44.6 +/-0.6

38.1 +/-0.1

Median age in United States

Table Survey/Program: 2019 American Community Survey 5-Year Estimates

Under 5 years - 5.7%

18 years and older - 77.3%

Chart Survey/Program: 2019 American Community Survey 5-Year Estimates

65 years and older - 19.5%

## Veterans by Sex in Morgan County, Georgia

Male - 97.8% 100 20% 30°-400: 50% 60% 70%

80%

Female - 2.2%

Table: S2101

Veterans in United States

7.3% +/-0.1%

Veterans in Morgan County, Georgia

8.1% +/- 1.3%

Veterans

Table Survey/Program: 2019 American Community Survey 5-Year Estimates

000

10%