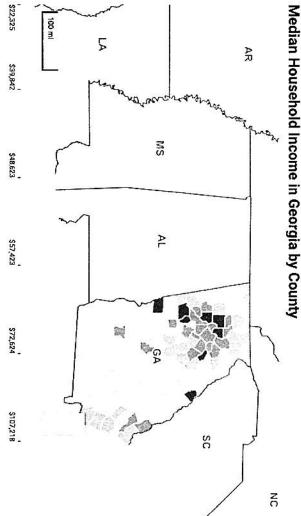

$11,348

Median housing value in Morgan County, Georgia

\$217,500 +/- \$180

Median housing value in United States

Table: DP04

Table Survey/Program: 2019 American Community Survey 5-Year Estimates



#### **Renter Costs**

\$832 +/- \$47

Median gross rent in Morgan County, Georgia

\$1,062 +/- \$1

Median gross rent in United States

Table: DP04

Table Survey/Program: 2019 American Community Survey 5-Year Estimates



### Income and Poverty

#### Income

\$66,178 +/- \$4,337

Median household income in Morgan County, Georgia

\$62,843 +/- \$135

Median household income in United States

Table: DP03

Table Survey/Program: 2019 American Community Survey 5-Year Estimates

Map Survey/Program: 2019 American Community Survey 5-Year Estimates

## Median Household Income in Georgia by County



#### Poverty

9.1% +/- 3.7%

Children under 18 in poverty in Morgan County, Georgia

18.5% +/-0.2%

Children under 18 in poverty in United States

Table: DP03

Table Survey/Program: 2019 American Community Survey 5-Year Estimates



# Median Earnings for Fulltime, Year-Round Workers by Sex in Morgan County, Georgia

\$41,338 +/- \$3,486

**Earnings** 

Female median year-round, full-time earnings in Morgan County, Georgia

Male - \$53,052

\$43,022 +/- \$107

Female median year-round, full-time earnings in United States

Female - \$41,338

Table Survey/Program: 2019 American Community Survey 5-Year Estimates

0.0

\$10,000

\$20,000

\$30 000

\$40,000

\$50,000

Table: S2001

Chart Survey/Program: 2019 American Community Survey 5-Year Estimates

### **Nearby Counties**

Newton County, G