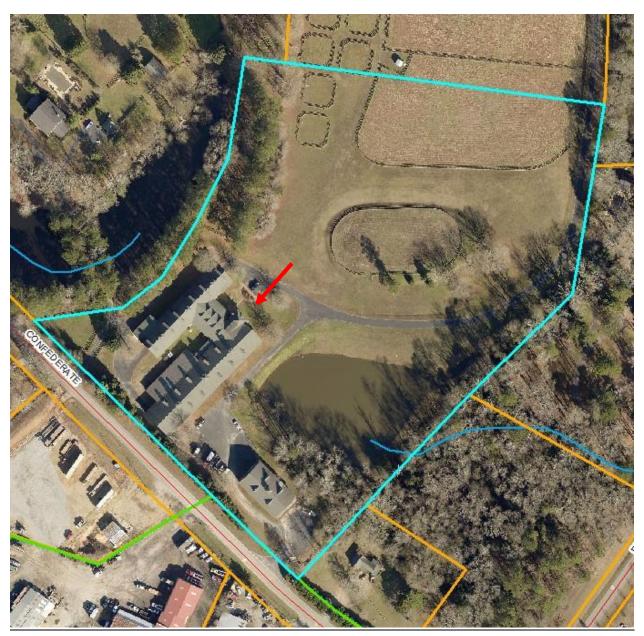

#### **Planning Commission New Business**

- 6. Lakepoint Community Church is requesting conditional use approval for a community church on 13.39 acres located at 1091 Confederate Road (Tax Parcel 036-039B).
- 7. Jeff and Anita Highfill are requesting conditional use approval for an accessory dwelling on 2.42 acres located at 3010 Brownwood Road (Tax Parcel 029-073).
- 8. Stoney and Kandy Britt are requesting conditional use approval for an accessory dwelling on 2 acres located at 2171 Mergendollar Road (Tax Parcel 003-004A).