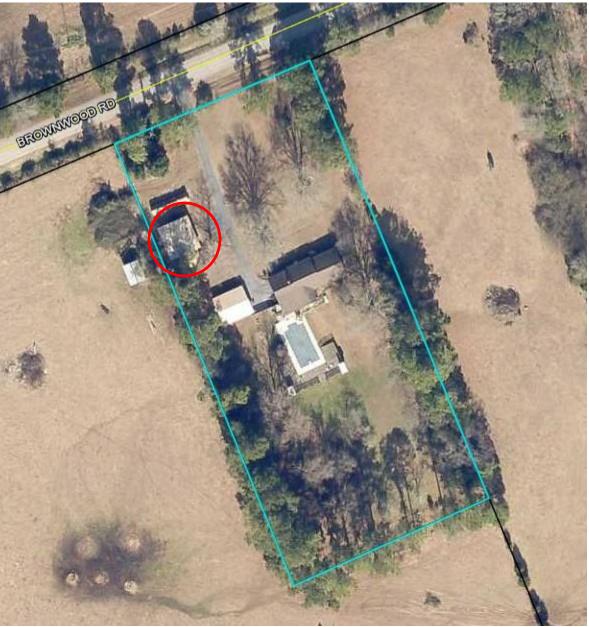

#### **Planning Commission New Business**

- 6. Lakepoint Community Church is requesting conditional use approval for a community church on 13.39 acres located at 1091 Confederate Road (Tax Parcel 036-039B).
- 7. Jeff and Anita Highfill are requesting conditional use approval for an accessory dwelling on 2.42 acres located at 3010 Brownwood Road (Tax Parcel 029-073).
- 8. Stoney and Kandy Britt are requesting conditional use approval for an accessory dwelling on 2 acres located at 2171 Mergendollar Road (Tax Parcel 003-004A).