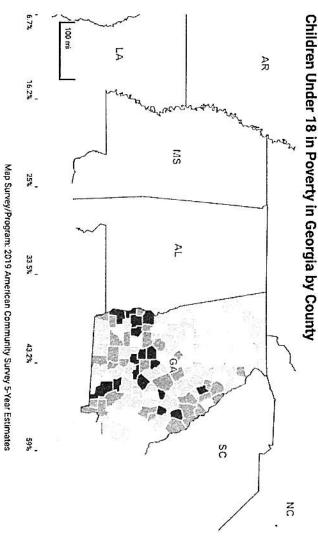

/- \$47

Median gross rent in Morgan County, Georgia

\$1,062 +/- \$1

Median gross rent in United States

Table: DP04

Table Survey/Program: 2019 American Community Survey 5-Year Estimates



### Income and Poverty

#### Income

\$66,178 +/- \$4,337

Median household income in Morgan County, Georgia

\$62,843 +/- \$135

Median household income in United States

Table: DP03

Table Survey/Program: 2019 American Community Survey 5-Year Estimates

Map Survey/Program: 2019 American Community Survey 5-Year Estimates

## Median Household Income in Georgia by County



#### Poverty

9.1% +/- 3.7%

Children under 18 in poverty in Morgan County, Georgia

18.5% +/-0.2%

Children under 18 in poverty in United States

Table: DP03

Table Survey/Program: 2019 American Community Survey 5-Year Estimates



# Median Earnings for Fulltime, Year-Round Workers by Sex in Morgan County, Georgia

\$41,338 +/- \$3,486

**Earnings** 

Female median year-round, full-time earnings in Morgan County, Georgia

Male - \$53,052

\$43,022 +/- \$107

Female median year-round, full-time earnings in United States

Female - \$41,338

Table Survey/Program: 2019 American Community Survey 5-Year Estimates

0.0

\$10,000

\$20,000

\$30 000

\$40,000

\$50,000

Table: S2001

Chart Survey/Program: 2019 American Community Survey 5-Year Estimates

### **Nearby Counties**

Newton County, Georgia
Putnam County, Georgia

Jasper County, Georgia Oconee County, Georgia

Walton County, Georgia

Greene County, Georgia

#### Appendix J Title VI Equity Analysis

Morgan County Transit has not performed a Title VI Equity Analysi