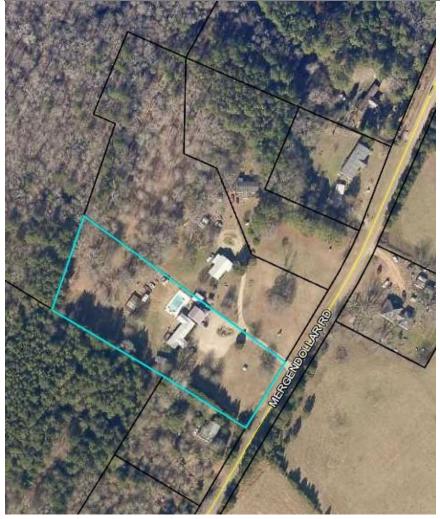

#### **Planning Commission New Business**

- 6. Lakepoint Community Church is requesting conditional use approval for a community church on 13.39 acres located at 1091 Confederate Road (Tax Parcel 036-039B).
- 7. Jeff and Anita Highfill are requesting conditional use approval for an accessory dwelling on 2.42 acres located at 3010 Brownwood Road (Tax Parcel 029-073).
- 8. Stoney and Kandy Britt are requesting conditional use approval for an accessory dwelling on 2 acres located at 2171 Mergendollar Road (Tax Parcel 003-004A).