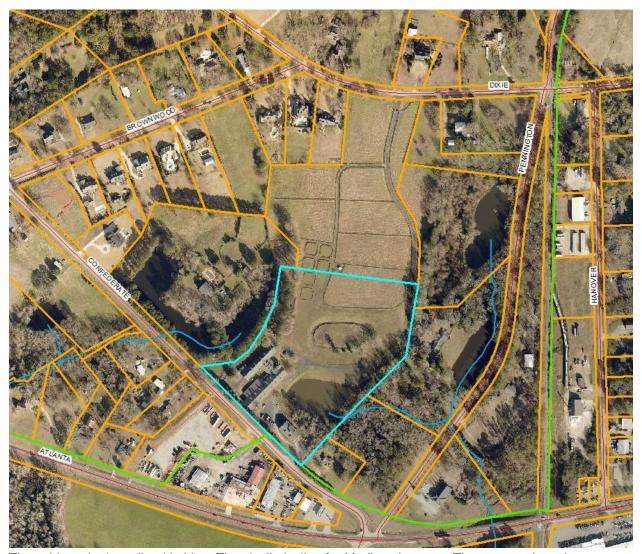

#### **Planning Commission New Business**

- 6. Lakepoint Community Church is requesting conditional use approval for a community church on 13.39 acres located at 1091 Confederate Road (Tax Parcel 036-039B).
- 7. Jeff and Anita Highfill are requesting conditional use approval for an accessory dwelling on 2.42 acres located at 3010 Brownwood Road (Tax Parcel 029-073).
- 8. Stoney and Kandy Britt are requesting conditional use approval for an accessory dwelling on 2 acres located at 2171 Mergendollar Road (Tax Parcel 003-004A).