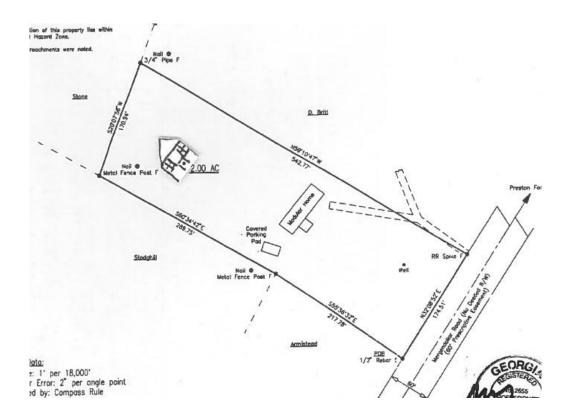

#### **Planning Commission New Business**

- 6. Lakepoint Community Church is requesting conditional use approval for a community church on 13.39 acres located at 1091 Confederate Road (Tax Parcel 036-039B).
- 7. Jeff and Anita Highfill are requesting conditional use approval for an accessory dwelling on 2.42 acres located at 3010 Brownwood Road (Tax Parcel 029-073).
- 8. Stoney and Kandy Britt are requesting conditional use approval for an accessory dwelling on 2 acres located at 2171 Mergendollar Road (Tax Parcel 003-004A).