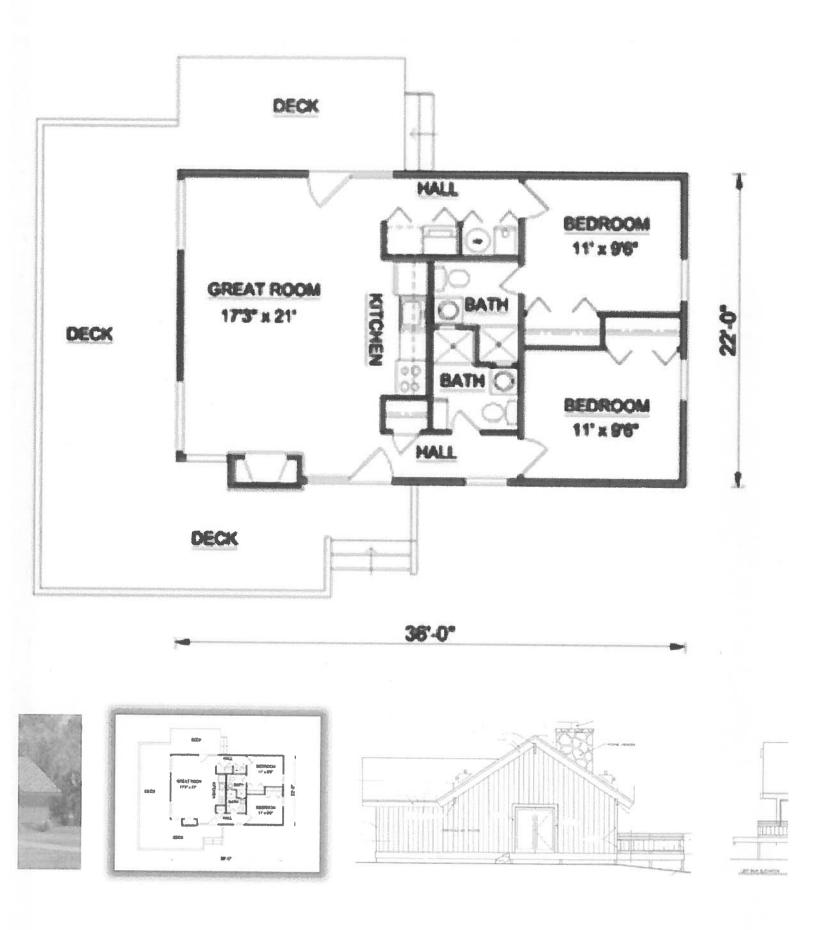

#### **Planning Commission New Business**

- 6. Lakepoint Community Church is requesting conditional use approval for a community church on 13.39 acres located at 1091 Confederate Road (Tax Parcel 036-039B).
- 7. Jeff and Anita Highfill are requesting conditional use approval for an accessory dwelling on 2.42 acres located at 3010 Brownwood Road (Tax Parcel 029-073).
- 8. Stoney and Kandy Britt are requesting conditional use approval for an accessory dwelling on 2 acres located at 2171 Mergendollar Road (Tax Parcel 003-004A).