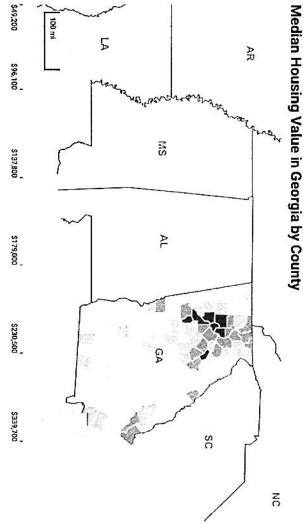

## Housing

#### **Housing Units**

7,753 +/- 49

Housing units in Morgan County, Georgia

137,428,986 +/- 6,044

Housing units in United States

Table: DP04

Table Survey/Program: 2019 American Community Survey 5-Year Estimates

#### 1,020 Housing Units in Georgia by County 100 mi 5 AR 14,659 SW 33,794 AL 63,018 125,272 GA 471,836

SC

S

### Homeownership

73.2% +/-3.2%

Homeownership rate in Morgan County, Georgia

64.0% +/-0.2%

Homeownership rate in United States

Table: DP04

Table Survey/Program: 2019 American Community Survey 5-Year Estimates



#### **Housing Value**

\$229,000 +/- \$11,348

Median housing value in Morgan County, Georgia

\$217,500 +/- \$180

Median housing value in United States

Table: DP04

Table Survey/Program: 2019 American Community Survey 5-Year Estimates



#### **Renter Costs**

\$832 +/- \$47

Median gross rent in Morgan County, Georgia

\$1,062 +/- \$1

Median gross rent in United States

Table: DP04

Table Survey/Program: 2019 American Community Survey 5-Year Estimates



### Income and Poverty

#### Income

\$66,178 +/- \$4,337

Median household income in Morgan County, Georgia

\$62,843 +/- \$135

Median household income in United States

Table: DP03

Table Survey/Program: 2019 American Community Survey 5-Year Estimates

Map Survey/Program: 2019 American Community Survey 5-Year Estimates

## Median Household Income in Georgia by County



#### Poverty

9.1% +/- 3.7%

Children under 18 in poverty in Morgan County, Georgia

18.5% +/-0.2%

Children under 18 in poverty in United States

Table: DP03

Table Survey/Program: 2019 American Com