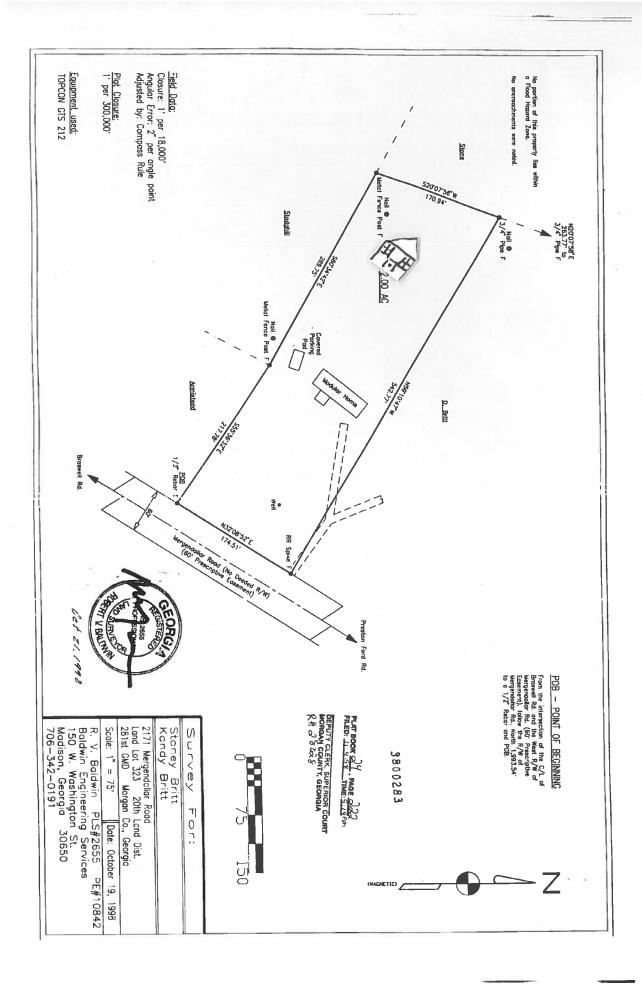

#### **Planning Commission New Business**

- 6. Lakepoint Community Church is requesting conditional use approval for a community church on 13.39 acres located at 1091 Confederate Road (Tax Parcel 036-039B).
- 7. Jeff and Anita Highfill are requesting conditional use approval for an accessory dwelling on 2.42 acres located at 3010 Brownwood Road (Tax Parcel 029-073).
- 8. Stoney and Kandy Britt are requesting conditional use approval for an accessory dwelling on 2 acres located at 2171 Mergendollar Road (Tax Parcel 003-004A).