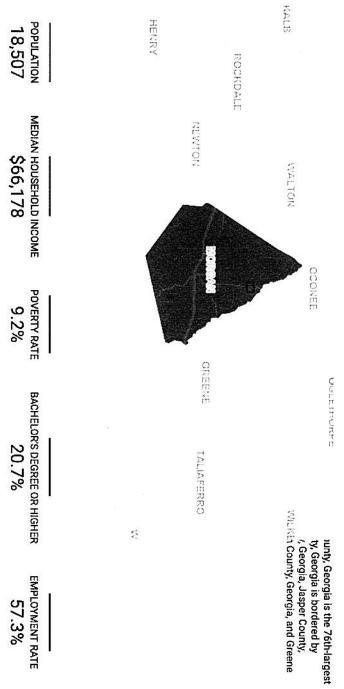

| TARRE HER THE TARRE |

Total—All households—Estimate in 160 Geos in 2019

Survey/Program: American Community Survey Product: 2019: ACS 5-Year Estimates Subject | bles | CUS 16/2/12E ISAP



## Morgan County, Georgia

County, or equivalent in Georgia



TOTAL HOUSING UNITS 7,753

## People and Population

Age and Sex

Population by Age Range in Morgan County, Georgia

Median age in Morgan County. Georgia

44.6 +/-0.6

38.1 +/-0.1

Median age in United States

Table Survey/Program: 2019 American Community Survey 5-Year Estimates

Under 5 years - 5.7%

18 years and older - 77.3%

Chart Survey/Program: 2019 American Community Survey 5-Year Estimates

65 years and older - 19.5%

## Veterans by Sex in Morgan County, Georgia

Male - 97.8% 100 20% 30°-400: 50% 60% 70%

80%

Female - 2.2%

Table: S2101

Veterans in United States

7.3% +/-0.1%

Veterans in Morgan County, Georgia

8.1% +/- 1.3%

Veterans

Table Survey/Program: 2019 American Community Survey 5-Year Estimates

000

10%

20%

30%

40%

50%

50%

70%

:003

3,06

100%

Chart Survey/P