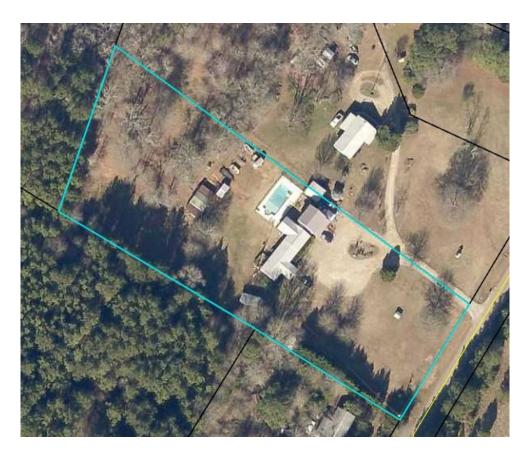

#### **Planning Commission New Business**

- 6. Lakepoint Community Church is requesting conditional use approval for a community church on 13.39 acres located at 1091 Confederate Road (Tax Parcel 036-039B).
- 7. Jeff and Anita Highfill are requesting conditional use approval for an accessory dwelling on 2.42 acres located at 3010 Brownwood Road (Tax Parcel 029-073).
- 8. Stoney and Kandy Britt are requesting conditional use approval for an accessory dwelling on 2 acres located at 2171 Mergendollar Road (Tax Parcel 003-004A).