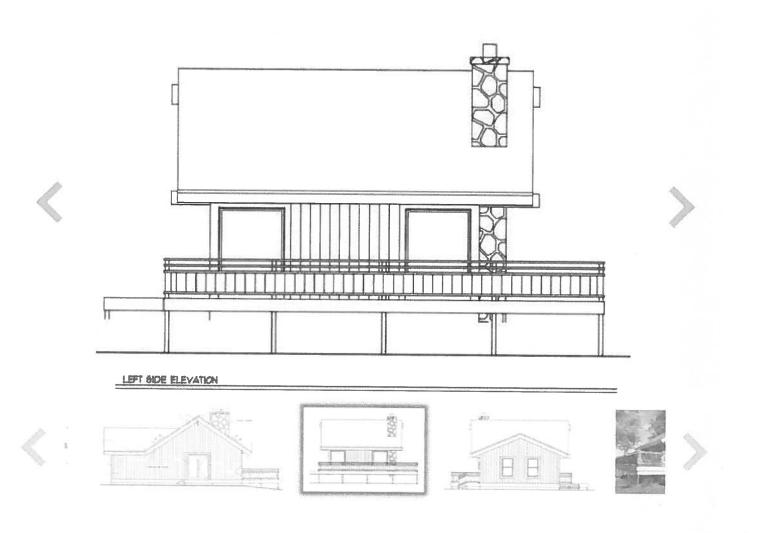

#### **Planning Commission New Business**

- 6. Lakepoint Community Church is requesting conditional use approval for a community church on 13.39 acres located at 1091 Confederate Road (Tax Parcel 036-039B).
- 7. Jeff and Anita Highfill are requesting conditional use approval for an accessory dwelling on 2.42 acres located at 3010 Brownwood Road (Tax Parcel 029-073).
- 8. Stoney and Kandy Britt are requesting conditional use approval for an accessory dwelling on 2 acres located at 2171 Mergendollar Road (Tax Parcel 003-004A).