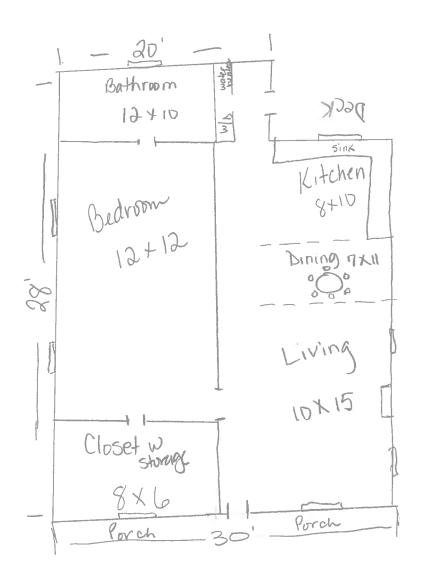

#### **Planning Commission New Business**

- 6. Lakepoint Community Church is requesting conditional use approval for a community church on 13.39 acres located at 1091 Confederate Road (Tax Parcel 036-039B).
- 7. Jeff and Anita Highfill are requesting conditional use approval for an accessory dwelling on 2.42 acres located at 3010 Brownwood Road (Tax Parcel 029-073).
- 8. Stoney and Kandy Britt are requesting conditional use approval for an accessory dwelling on 2 acres located at 2171 Mergendollar Road (Tax Parcel 003-004A).